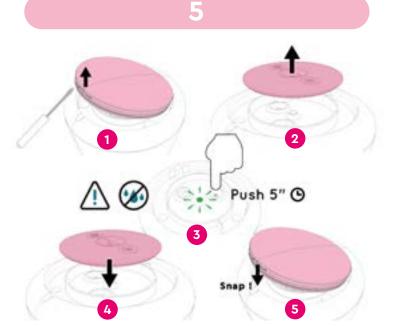

Readings are e-calculated every hour

You will receive your first recommendation alet within 24 hrs