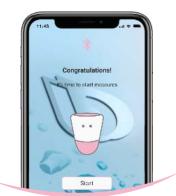

# **Quickstart Guide**

## **BWT Pearl Water Manager**



#### (optional)

**DBWT** 

A Wi-Fi extender may be necessary for proper communication.

#### **Mandatory characteristices:**

- 2.4Ghz IEEE 802.11b/g/n
- WPA/WPA2 security

#### Recommended configuration:

Use a different netword name for the repeater network to diffentiate from your router. Repeater with WIFI IEEE 802.11 b active.



**DBWT** 

1





Q BWT Pearl Water Manager



9



7





<u>/</u>\_















Readings are e-calculated every hour



You will receive your first recommendation alet within 24 hrs

### Any question?

www.bwt.com/pearlwatermanager



Watch the video on You Tube



**BWT** Holding GmbH Walter-Simmer-Str. 4 5310 Mondsee - Austria