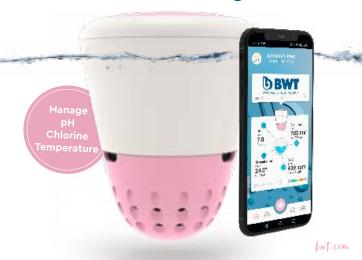

# **Quickstart Guide**

## **BWT Pearl Water Manager**



#### (optional)

**DBWT** 

A Wi-Fi extender may be necessary for proper communication.

#### **Mandatory characteristices:**

- 2.4Ghz IEEE 802.11b/g/n
- WPA/WPA2 security

#### Recommended configuration:

Use a different netword name for the repeater network to diffentiate from your router. Repeater with WIFI IEEE 802.11 b active.



**DBWT** 

1





Q BWT Pearl Water Manager



9



7





<u>/</u>\_















Readings are e-calculated every hour



You will receive your first recommendation alet within 24 hrs

### Any question?

www.bwt.com/pearlwatermanager



Watch the video on You Tube



**BWT** Holding GmbH Walter-Simmer-Str. 4 5310 Mondsee - Austria