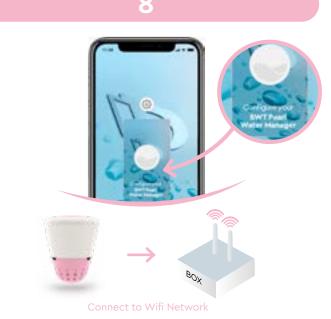

#### (optional)

**DBWT** 

A Wi-Fi extender may be necessary for proper communication.

#### Recommended configuration:

Use a different netword name for the repeater network to diffentiate from your router. Repeater with WIFI IEEE 802.11 b active.

**DBWT** 

1

Q BWT Pearl Water Manager

9

7

<u>/</u>\_