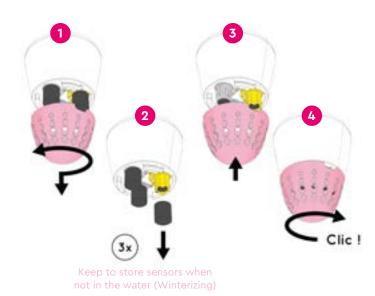

Readings are e-calculated every hour

You will receive your first recommendation alet within 24 hrs