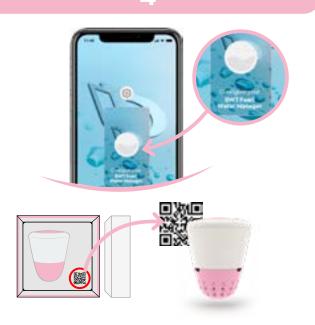

# **Quickstart Guide**

## **BWT Pearl Water Manager**



#### (optional)

**DBWT** 

A Wi-Fi extender may be necessary for proper communication.

#### **Mandatory characteristices:**

- 2.4Ghz IEEE 802.11b/g/n
- WPA/WPA2 security

#### Recommended configuration:

Use a different netword name for the repeater network to diffentiate from your router. Repeater with WIFI IEEE 802.11 b active.



**DBWT** 

1





Q BWT Pearl Water Manager



9



7





<u>/</u>\_















Readings are e-calculated every hour



You will receive your first recommendation alet within 24 hrs

### Any question?

www.bwt.com/pearlwatermanager



Watch the video on You Tube



**BWT** Holding GmbH Walter-Simmer-Str. 4 5310 Mondsee - Austria